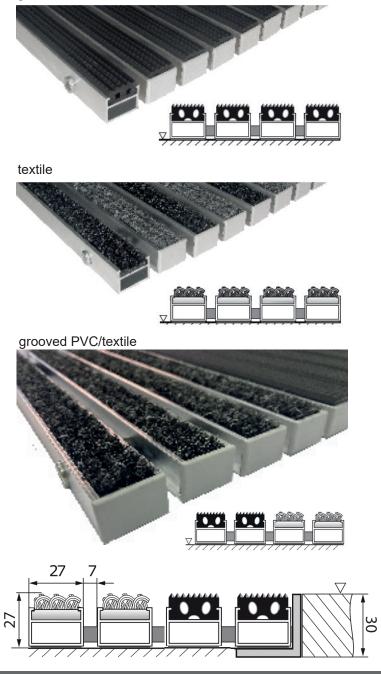

## **TECHNICAL DATA SHEET –** Topwell 27 Standard

grooved PVC

The foundation of Topwell 27mm Standard are 27mm wide aluminium sections, connected by a stainless steel wire and separated by rubber rings, making it possible to roll the mat for better handling when cleaning. The aluminium profiles are fixed with grooved PVC strips or textile strips.

## **Technical data**

| Design:       | grooved PVC, textile stripes, alter-<br>nating grooved PVC/textile                                                                                    |
|---------------|-------------------------------------------------------------------------------------------------------------------------------------------------------|
|               |                                                                                                                                                       |
| Dimensions:   | according to the client's require-<br>ments                                                                                                           |
| Height:       | 27 mm                                                                                                                                                 |
| Weight:       | grooved PVC version - 18 kg/m²<br>textile version - 15 kg/m²                                                                                          |
| Installation: | at floor level in L-frame 30 × 30 × 3<br>mm or freely placed on the floor<br>with aluminium tapered frame -<br>width of 45mm (up to 120cm) or<br>65mm |
| Resistence:   | maximum load 8.5 t/100 cm²                                                                                                                            |
| Use:          | entrances to shopping centres and<br>department stores with high traffic,<br>entrances to hotels, banks and<br>restaurants                            |