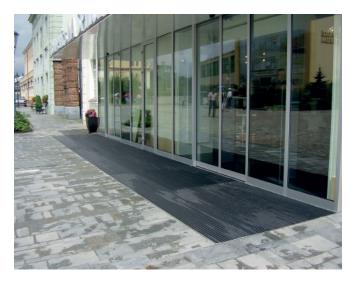

## **TECHNICAL DATA SHEET –** Topwell 27 Standard

grooved PVC

The foundation of Topwell 27mm Standard are 27mm wide aluminium sections, connected by a stainless steel wire and separated by rubber rings, making it possible to roll the mat for better handling when cleaning. The aluminium profiles are fixed with grooved PVC strips or textile strips.

## **Technical data**

| Design:       | grooved PVC, textile stripes, alter-<br>nating grooved PVC/textile                                                                                    |
|---------------|-------------------------------------------------------------------------------------------------------------------------------------------------------|
|               |                                                                                                                                                       |
| Dimensions:   | according to the client's require-<br>ments                                                                                                           |
| Height:       | 27 mm                                                                                                                                                 |
| Weight:       | grooved PVC version - 18 kg/m²<br>textile version - 15 kg/m²                                                                                          |
| Installation: | at floor level in L-frame 30 × 30 × 3<br>mm or freely placed on the floor<br>with aluminium tapered frame -<br>width of 45mm (up to 120cm) or<br>65mm |
| Resistence:   | maximum load 8.5 t/100 cm²                                                                                                                            |
| Use:          | entrances to shopping centres and<br>department stores with high traffic,<br>entrances to hotels, banks and<br>restaurants                            |