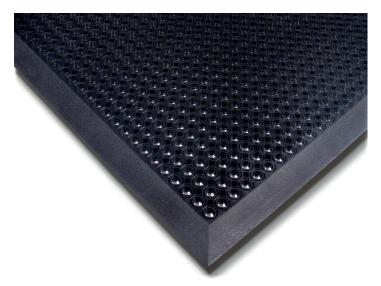

- Projections on the underside enable water to flow under the mat.
- Holes with diameter of 14mm are in compliance with EU standards for public entrances.
- Even surface ideal for riding over with shopping carts and wheelchairs.
- All sides of the mat have safety tapered edges.

## **Technical parameters**

**Dimensions:** 70x90 cm

90x150 cm 120x180 cm

Weight: 10,3 kg/m<sup>2</sup>

70x90 cm - 6 kg/modul 90x150 cm - 15 kg/modul 120x180 cm - 23 kg/modul

12.5 mm Height:

Color: black