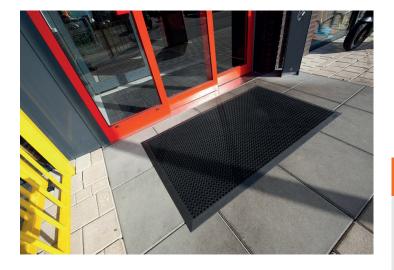

## **TECHNICAL DATA SHEET - OKTAVA modules**

These resistant rubber mats are intended for entrances, where they absorb the roughest dirt, mud and gravel. All are made of the finest rubber mixtures, to resist extreme climate conditions and maximum pedestrian frequen-Cy.