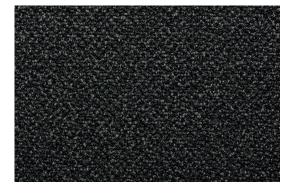

an innovative entrance mat for more efficient dirt absorption. Thanks to its unique double--fibre construction, it perfectly traps all dirt and moisture.

The Nomawell mat has a unique double fibre method. Hard scraping fibres remove coarse dirt from footwear, while soft absorbent fibres soak up finer particles and moisture. Both types of fibers are tightly sewn into the durable PVC backing.

The special, combined pattern is partly created by colour-matching the scraping fibre with the absorbing fibre.

The Nomawell mat easily absorbs dirt, hides it perfectly, is easy to vacuum and is ideal for entrances to offices, shops, hotels and other high traffic areas.

The NOMAWELL mat can be used for emergency routes and is certified according to the EN 13501-1. Classification: Cfl-s1

## black



grey











## **Technical parameters**

**Dimensions:** according to the client's requirements

(sizes exceeding 2 m in the walking

direction are bonded together)

Height: 8 mm

Material: 100 % recycled polyamide

Weight: 3 520 g/m<sup>2</sup>

Use: all areas with increased foot traffic -

hotels, banks, hospitals, schools,

factories etc.

Installation: at floor level in Al-frame 10 × 30 × 2 mm,

or freely placed on the floor with a 2 cm

wide rubber ledge

Maintenance: vacuum, pressure wash or scrub as

necessary