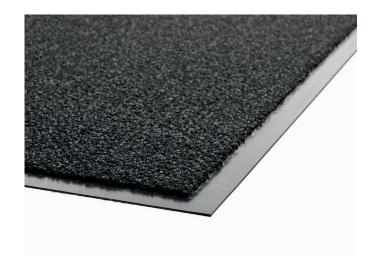

## **TECHNICAL DATA SHEET - NOMAWELL**

Innovative entrance mat made of 100 % recycled polyamide on PVC backing, height 8 mm.

Nomawell is an innovative entrance mat for more efficient dirt absorption. Thanks to its unique double--fibre construction, it perfectly traps all dirt and moisture.

The Nomawell mat has a unique double fibre method. Hard scraping fibres remove coarse dirt from footwear, while soft absorbent fibres soak up finer particles and moisture. Both types of fibers are tightly sewn into the durable PVC backing.

The special, combined pattern is partly created by colour-matching the scraping fibre with the absorbing fibre.

The Nomawell mat easily absorbs dirt, hides it perfectly, is easy to vacuum and is ideal for entrances to offices, shops, hotels and other high traffic areas.