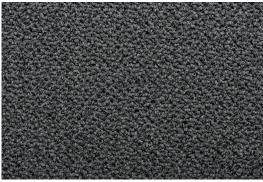

vative entrance mat for more efficient dirt absorption. Thanks to its unique double--fibre construction, it perfectly traps all dirt and moisture.

The Nomawell mat has a unique double fibre method. Hard scraping fibres remove coarse dirt from footwear, while soft absorbent fibres soak up finer particles and moisture. Both types of fibers are tightly sewn into the durable PVC backing.

The special, combined pattern is partly created by colour-matching the scraping fibre with the absorbing fibre.

The Nomawell mat easily absorbs dirt, hides it perfectly, is easy to vacuum and is ideal for entrances to offices, shops, hotels and other high traffic areas.

The NOMAWELL mat can be used for emergency routes and is certified according to the EN 13501-1. Classification: Cfl-s1

## black



grey











## **Technical parameters**

**Dimensions:** according to the client's requirements

(sizes exceeding 2 m in the walking

direction are bonded together)

Height: 8 mm

Material: 100 % recycled polyamide

Weight: 3 520 g/m<sup>2</sup>

Use: all areas with increased foot traffic -

hotels, banks, hospitals, schools,

factories etc.

Installation: at floor level in Al-frame 10 × 30 × 2 mm,

or freely placed on the floor with a 2 cm

wide rubber ledge

Maintenance: vacuum, pressure wash or scrub as

necessary