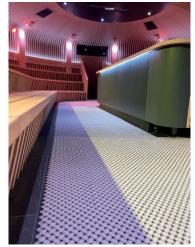

## **TECHNICAL DATA SHEET - Lagune**

Soft vinyl pool mat, height 9mm.

Lagune mat is used by pools, in saunas, showers, dressing rooms, toilets etc. It is made of soft vinyl, resistant to most familiar chemicals and oils. The mat is treated with an anti-microbe admixture against mould, fungi and bacteria that cause odours. Its specially shaped surface facilitates the immediate drainage of water.

## **Technical parameters**

**Dimensions:** module size 20 × 20 cm (order for full m²)

Height: 9 mm

Material: soft vinyl

Weight: 4,1 kg/m<sup>2</sup>

Maintenance: wash with water and a common cleaning

agent