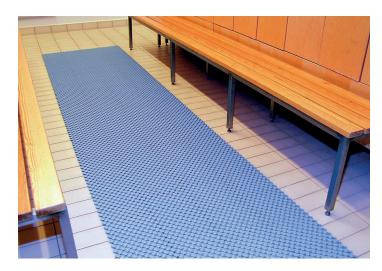

## **TECHNICAL DATA SHEET - Lagune**

Soft vinyl pool mat, height 9mm.

Lagune mat is used by pools, in saunas, showers, dressing rooms, toilets etc. It is made of soft vinyl, resistant to most familiar chemicals and oils. The mat is treated with an anti-microbe admixture against mould, fungi and bacteria that cause odours. Its specially shaped surface facilitates the immediate drainage of water.

## **Technical parameters**

**Dimensions:** module size 20 × 20 cm (order for full m²)

Height: 9 mm

Material: soft vinyl

Weight: 4,1 kg/m<sup>2</sup>

Maintenance: wash with water and a common cleaning

agent