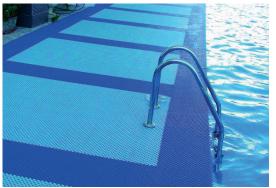

## **TECHNICAL DATA SHEET - Lagune**

Soft vinyl pool mat, height 9mm.

Lagune mat is used by pools, in saunas, showers, dressing rooms, toilets etc. It is made of soft vinyl, resistant to most familiar chemicals and oils. The mat is treated with an anti-microbe admixture against mould, fungi and bacteria that cause odours. Its specially shaped surface facilitates the immediate drainage of water.

## **Technical parameters**

**Dimensions:** module size 20 × 20 cm (order for full m²)

Height: 9 mm

Material: soft vinyl

Weight: 4,1 kg/m<sup>2</sup>

Maintenance: wash with water and a common cleaning

agent