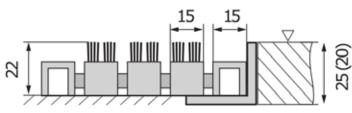

## **Technical parameters**

| Dimensions      | according to the client's requirements                                                                                                                                                                                |
|-----------------|-----------------------------------------------------------------------------------------------------------------------------------------------------------------------------------------------------------------------|
| Height:         | 22 mm                                                                                                                                                                                                                 |
| Weight:         | 15 kg/m²                                                                                                                                                                                                              |
| Profile colour: | black                                                                                                                                                                                                                 |
| Installation:   | at floor level in aluminium frame<br>25/25/3mm, 20/30/3mm or stainless<br>steel frame 25/25/3mm, 20/20/3mm,<br>or freely placed on the floor with<br>aluminium tapered frame - width of<br>45mm (up to 120cm) or 65mm |
| Resistance:     | not suitable for riding over with shopping carts and pallet trucks                                                                                                                                                    |
| Use:            | entrance areas to hotels, banks,<br>restaurants, office buildings, entran-<br>ces to tennis courts and golf greens,<br>but also in front of family houses                                                             |
|                 |                                                                                                                                                                                                                       |