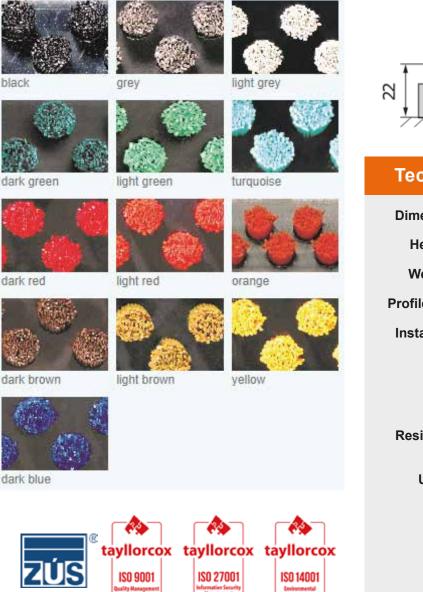

## TECHNICAL DATA SHEET - BRUSHWELL LOGO



The foundation of BRUSHWELL LOGO mat are black plastic profiles with nylon brushes (polyamide), connected by a stainless steel wire and separated by rubber rings, making it possible to roll the mat for better handling when cleaning.

The mat is intended for rough dirt in the first cleaning zone and also serves to increase company image.

## Materials and colours







## **Technical parameters**

| Dimensions      | according to the client's requirements                                                                                                                                                                                |
|-----------------|-----------------------------------------------------------------------------------------------------------------------------------------------------------------------------------------------------------------------|
| Height:         | 22 mm                                                                                                                                                                                                                 |
| Weight:         | 15 kg/m²