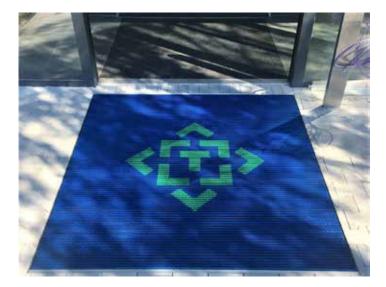

## TECHNICAL DATA SHEET - BRUSHWELL LOGO

The foundation of BRUSHWELL LOGO mat are black plastic profiles with nylon brushes (polyamide), connected by a stainless steel wire and separated by rubber rings, making it possible to roll the mat for better handling when cleaning.

The mat is intended for rough dirt in the first cleaning zone and also serves to increase company image.